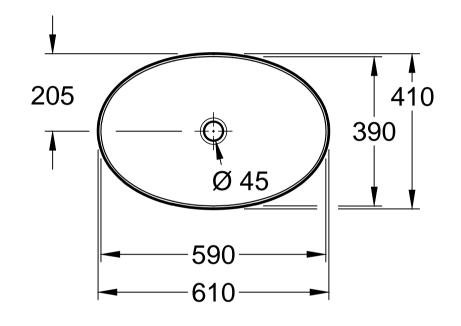

| D : "    |                                           |              |    |                                                                                                             |
|----------|-------------------------------------------|--------------|----|-------------------------------------------------------------------------------------------------------------|
| ÅR       | ARTIS 4198 61 - Surface-mounted washbasin |              |    | Villeroy&Boch                                                                                               |
| Altered: | 31.07.2018                                | Approved by: | JG | This drawing may not be copied or passed on to third parties or competitive companies without our permissio |
| I        |                                           |              |    | Village O Deale and the City of the City of the Company                                                     |