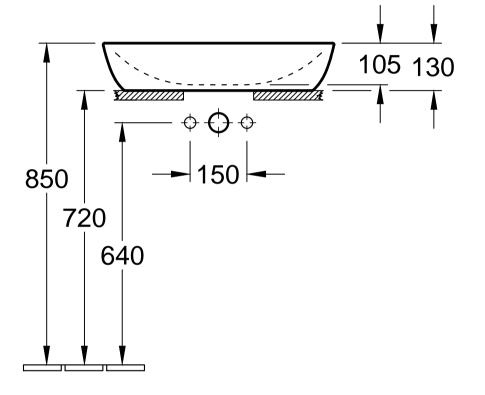

| D : "    |                                           |              |    |                                                                                                             |
|----------|-------------------------------------------|--------------|----|-------------------------------------------------------------------------------------------------------------|
| ÅR       | ARTIS 4198 61 - Surface-mounted washbasin |              |    | Villeroy&Boch                                                                                               |
| Altered: | 31.07.2018                                | Approved by: | JG | This drawing may not be copied or passed on to third parties or competitive companies without our permissio |
| I        |                                           |              |    | Village O Deale and the City of the City of the Company                                                     |