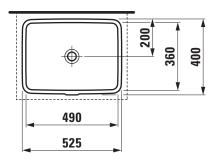

## TECHNICAL DATA

| Order no.           | 81196.0                         |
|---------------------|---------------------------------|
| Dimensions          | 525 x 400 mm                    |
| Inside dimensions   |                                 |
| of the basin        | 490 x 360 mm                    |
| Specification       | Charge 109 – without tap hole   |
| Weight              | 8,0 kg                          |
| Mounting acc. incl. | Template, order no. 89790.4     |
|                     | Mounting set, order no. 89296.3 |
| Colours             | see colour table                |
|                     |                                 |

| SPECIFICATION TEXT                                                    |
|-----------------------------------------------------------------------|
| Built in basin not grinded LAUFEN PRO S, sanitary ceramic             |
| dimensions 525 x 400 mm, inside dimensions of the basin 490 x 360 mm, |
| angular                                                               |
| without tap hole, overflow in front                                   |
| Special feature: overflow channel glazed                              |
| Further options / accessories: Surface refinement LCC (only white),   |
| bathtubs, furniture                                                   |
| Order no. 81196.0                                                     |
|                                                                       |