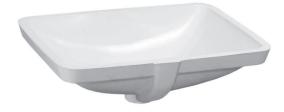

## Built in basin not grinded 81196.0

| SPECIFICATION TEXT                                                    |
|-----------------------------------------------------------------------|
| Built in basin not grinded LAUFEN PRO S, sanitary ceramic             |
| dimensions 525 x 400 mm, inside dimensions of the basin 490 x 360 mm, |
| angular                                                               |
| without tap hole, overflow in front                                   |
| Special feature: overflow channel glazed                              |
| Further options / accessories: Surface refinement LCC (only white),   |
| bathtubs, furniture                                                   |
| Order no. 81196.0                                                     |
|                                                                       |