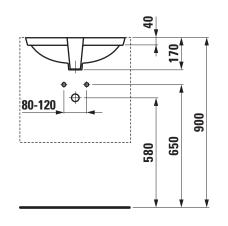

|
|-----------------------------------------------------------------------|
| Built in basin not grinded LAUFEN PRO S, sanitary ceramic             |
| dimensions 525 x 400 mm, inside dimensions of the basin 490 x 360 mm, |
| angular                                                               |
| without tap hole, overflow in front                                   |
| Special feature: overflow channel glazed                              |
| Further options / accessories: Surface refinement LCC (only white),   |
| bathtubs, furniture                                                   |
| Order no. 81196.0                                                     |
|                                                                       |

## TECHNICAL DRAWINGS / S 1 : 20