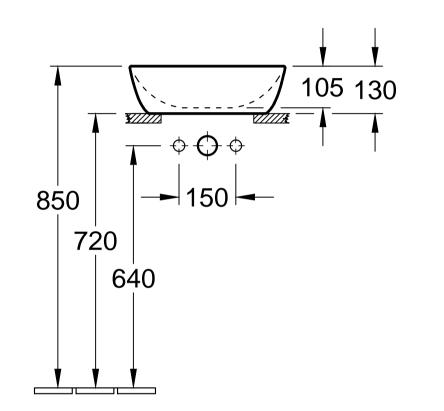

| Designation<br>ARTIS<br>4178 41 - Surface-mounted washbasin |            |              |            | Villeroy&Boch                                                                                                                                                                                                                                                                                                                                                          |
|-------------------------------------------------------------|------------|--------------|------------|------------------------------------------------------------------------------------------------------------------------------------------------------------------------------------------------------------------------------------------------------------------------------------------------------------------------------------------------------------------------|
| Altered:                                                    | 31.07.2018 | Approved by: | JG         | This drawing may not be copied or passed on to third<br>parties or competitive companies without our permission.<br>Villeroy & Boch accepts no liability whatsoever for these<br>data and technical drawings. Other parties use them at<br>their own risk. The dimensions indicated are not binding.<br>Villeroy & Boch reserves the right to make product<br>changes. |
|                                                             |            | Date:        | 26.01.2015 |                                                                                                                                                                                                                                                                                                                                                                        |
|                                                             |            | Signed:      | мнк        |                                                                                                                                                                                                                                                                                                                                                                        |
|                                                             |            | Date:        | 10.2014    |                                                                                                                                                                                                                                                                                                                                                                        |