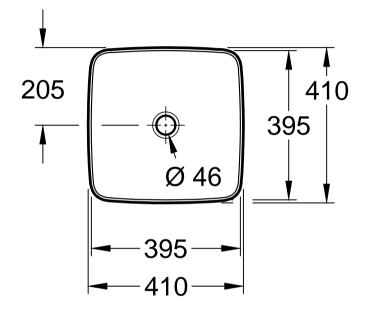

| Designation<br>ARTIS<br>4178 41 - Surface-mounted washbasin |            |              |            | Villeroy&Boch                                                                                                                                                                                                                                                                                                                                                          |
|-------------------------------------------------------------|------------|--------------|------------|------------------------------------------------------------------------------------------------------------------------------------------------------------------------------------------------------------------------------------------------------------------------------------------------------------------------------------------------------------------------|
| Altered:                                                    | 31.07.2018 | Approved by: | JG         | This drawing may not be copied or passed on to third<br>parties or competitive companies without our permission.<br>Villeroy & Boch accepts no liability whatsoever for these<br>data and technical drawings. Other parties use them at<br>their own risk. The dimensions indicated are not binding.<br>Villeroy & Boch reserves the right to make product<br>changes. |
|                                                             |            | Date:        | 26.01.2015 |                                                                                                                                                                                                                                                                                                                                                                        |
|                                                             |            | Signed:      | мнк        |                                                                                                                                                                                                                                                                                                                                                                        |
|                                                             |            | Date:        | 10.2014    |                                                                                                                                                                                                                                                                                                                                                                        |