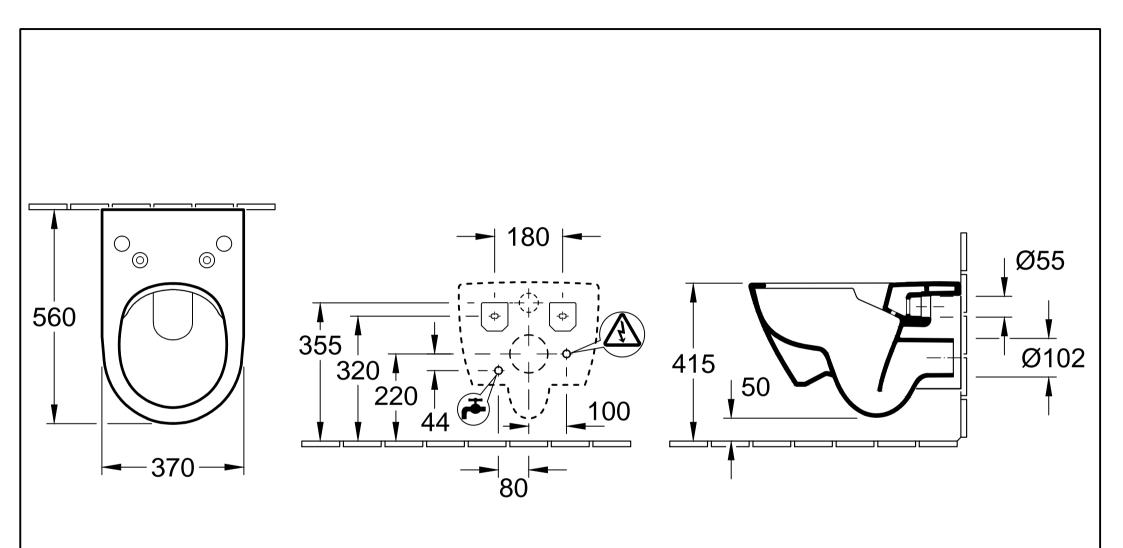

| Designation<br>SUBWAY 2.0 DirectFlush<br>5614 R5 / R1 - Wall-mtd. washdown WC |  |              |            | Villeroy&Boch                                                                                                                                                                                                                                                                                                                                                          |
|-------------------------------------------------------------------------------|--|--------------|------------|------------------------------------------------------------------------------------------------------------------------------------------------------------------------------------------------------------------------------------------------------------------------------------------------------------------------------------------------------------------------|
| Altered:                                                                      |  | Approved by: | MR         | This drawing may not be copied or passed on to third<br>parties or competitive companies without our permission.<br>Villeroy & Boch accepts no liability whatsoever for these<br>data and technical drawings. Other parties use them at<br>their own risk. The dimensions indicated are not binding.<br>Villeroy & Boch reserves the right to make product<br>changes. |
|                                                                               |  | Date:        | 29.01.2014 |                                                                                                                                                                                                                                                                                                                                                                        |
|                                                                               |  | Signed:      | МНК        |                                                                                                                                                                                                                                                                                                                                                                        |
|                                                                               |  | Date:        | 01.2014    |                                                                                                                                                                                                                                                                                                                                                                        |