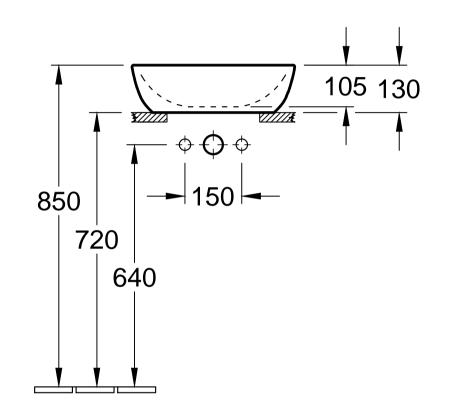

| Designation<br>ARTIS<br>4179 43 - Surface-mounted washbasin |            |              |            | Villeroy&Boch                                                                                                                                                                                                                                                                                                                                                          |
|-------------------------------------------------------------|------------|--------------|------------|------------------------------------------------------------------------------------------------------------------------------------------------------------------------------------------------------------------------------------------------------------------------------------------------------------------------------------------------------------------------|
| Altered:                                                    | 31.07.2018 | Approved by: | JG         | This drawing may not be copied or passed on to third<br>parties or competitive companies without our permission.<br>Villeroy & Boch accepts no liability whatsoever for these<br>data and technical drawings. Other parties use them at<br>their own risk. The dimensions indicated are not binding.<br>Villeroy & Boch reserves the right to make product<br>changes. |
|                                                             |            | Date:        | 20.02.2015 |                                                                                                                                                                                                                                                                                                                                                                        |
|                                                             |            | Signed:      | МНК        |                                                                                                                                                                                                                                                                                                                                                                        |
|                                                             |            | Date:        | 10.2014    |                                                                                                                                                                                                                                                                                                                                                                        |