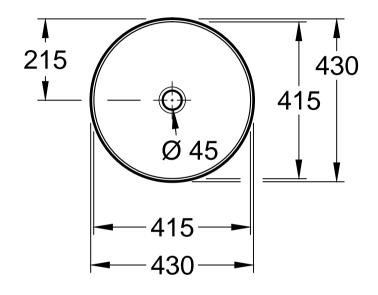

| Designation<br>ARTIS<br>4179 43 - Surface-mounted washbasin |            |              |            | Villeroy&Boch                                                                                                                                                                                                                                                                                                                                                          |
|-------------------------------------------------------------|------------|--------------|------------|------------------------------------------------------------------------------------------------------------------------------------------------------------------------------------------------------------------------------------------------------------------------------------------------------------------------------------------------------------------------|
| Altered:                                                    | 31.07.2018 | Approved by: | JG         | This drawing may not be copied or passed on to third<br>parties or competitive companies without our permission.<br>Villeroy & Boch accepts no liability whatsoever for these<br>data and technical drawings. Other parties use them at<br>their own risk. The dimensions indicated are not binding.<br>Villeroy & Boch reserves the right to make product<br>changes. |
|                                                             |            | Date:        | 20.02.2015 |                                                                                                                                                                                                                                                                                                                                                                        |
|                                                             |            | Signed:      | МНК        |                                                                                                                                                                                                                                                                                                                                                                        |
|                                                             |            | Date:        | 10.2014    |                                                                                                                                                                                                                                                                                                                                                                        |