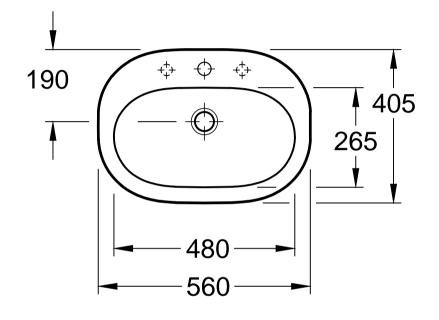

| O.novo 4161 56 - Built-in washbasin |            |              |            | Villeroy&Boch                                                                                                                                                                                                                                                                                                                               |
|-------------------------------------|------------|--------------|------------|---------------------------------------------------------------------------------------------------------------------------------------------------------------------------------------------------------------------------------------------------------------------------------------------------------------------------------------------|
| Altered:                            | 25.10.2017 | Approved by: | RK         | This drawing may not be copied or passed on to third parties or competitive companies without our permission. Villeroy & Boch accepts no liability whatsoever for these data and technical drawings. Other parties use them at their own risk. The dimensions indicated are not binding. Villeroy & Boch reserves the right to make product |
|                                     |            | Date:        | 18.01.2011 |                                                                                                                                                                                                                                                                                                                                             |
|                                     |            | Signed:      | SEW        |                                                                                                                                                                                                                                                                                                                                             |
|                                     |            | Date:        | 08 2010    |                                                                                                                                                                                                                                                                                                                                             |