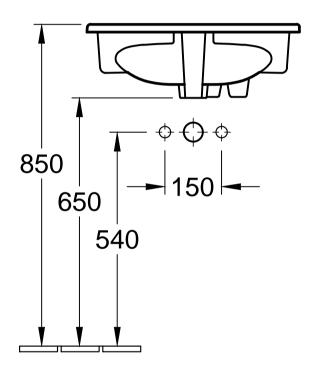

| O.novo 4161 56 - Built-in washbasin |            |              |            | Villeroy&Boch                                                                                                                                                                                                                                                                                                                               |
|-------------------------------------|------------|--------------|------------|---------------------------------------------------------------------------------------------------------------------------------------------------------------------------------------------------------------------------------------------------------------------------------------------------------------------------------------------|
| Altered:                            | 25.10.2017 | Approved by: | RK         | This drawing may not be copied or passed on to third parties or competitive companies without our permission. Villeroy & Boch accepts no liability whatsoever for these data and technical drawings. Other parties use them at their own risk. The dimensions indicated are not binding. Villeroy & Boch reserves the right to make product |
|                                     |            | Date:        | 18.01.2011 |                                                                                                                                                                                                                                                                                                                                             |
|                                     |            | Signed:      | SEW        |                                                                                                                                                                                                                                                                                                                                             |
|                                     |            | Date:        | 08 2010    |                                                                                                                                                                                                                                                                                                                                             |