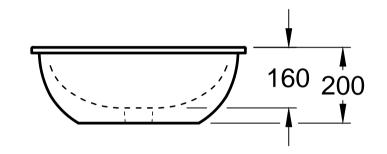

| LOOP & FRIENDS<br>6161 20 - Oval undercounter<br>washbasin |            |         |           | Villeroy&Boch                                                                                                                                                                                                                                                                                                                                                          |
|------------------------------------------------------------|------------|---------|-----------|------------------------------------------------------------------------------------------------------------------------------------------------------------------------------------------------------------------------------------------------------------------------------------------------------------------------------------------------------------------------|
| Altered:                                                   | 25.08.2016 | Scale:  | 1 : 10    | This drawing may not be copied or passed on to third<br>parties or competitive companies without our permission.<br>Villeroy & Boch accepts no liability whatsoever for these<br>data and technical drawings. Other parties use them at<br>their own risk. The dimensions indicated are not binding.<br>Villeroy & Boch reserves the right to make product<br>changes. |
|                                                            |            | Signed: | HARU      |                                                                                                                                                                                                                                                                                                                                                                        |
|                                                            |            | Date:   | Feb. 2003 |                                                                                                                                                                                                                                                                                                                                                                        |