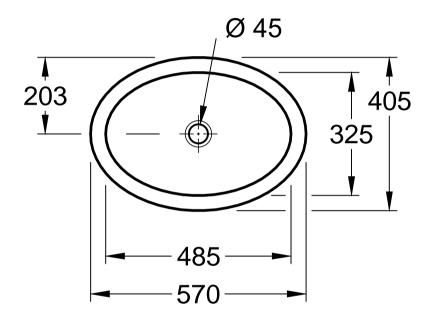

| LOOP & FRIENDS<br>6161 20 - Oval undercounter<br>washbasin |            |         |           | Villeroy&Boch                                                                                                                                                                                                                                                                                                                                                          |
|------------------------------------------------------------|------------|---------|-----------|------------------------------------------------------------------------------------------------------------------------------------------------------------------------------------------------------------------------------------------------------------------------------------------------------------------------------------------------------------------------|
| Altered:                                                   | 25.08.2016 | Scale:  | 1 : 10    | This drawing may not be copied or passed on to third<br>parties or competitive companies without our permission.<br>Villeroy & Boch accepts no liability whatsoever for these<br>data and technical drawings. Other parties use them at<br>their own risk. The dimensions indicated are not binding.<br>Villeroy & Boch reserves the right to make product<br>changes. |
|                                                            |            | Signed: | HARU      |                                                                                                                                                                                                                                                                                                                                                                        |
|                                                            |            | Date:   | Feb. 2003 |                                                                                                                                                                                                                                                                                                                                                                        |